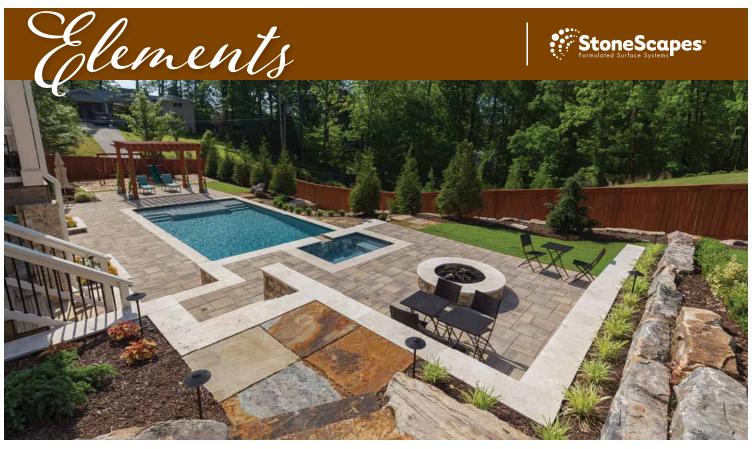

#### Pool Elements featured on this page:

Geometric angles with layers upon layers of rustic stone surround cool blue water and a single ring of fire.

- Pool Finish: StoneScapes French Gray
- Pool & Spa Tile: Terrasini | Terra Blue
- Decking: Belgard® Lafitt Rustic Slab | Avondale
- Coping: Ivory Travertine

- Pergola with seating
- Tanning ledge
- Raised deck with spillover spa and firepit
- Landscape Lighting

#### Scan the QR Code

to see more of this pool finish.