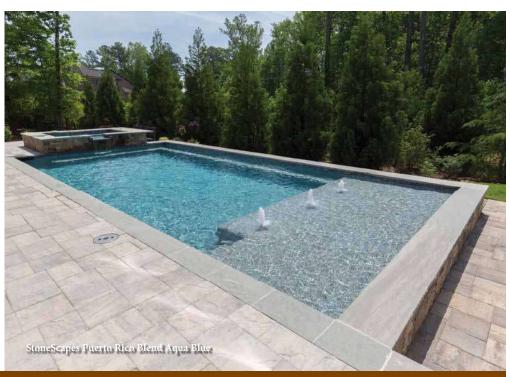

#### Pool Elements featured on this page:

Geometric angles with layers upon layers of rustic stone surround cool blue water and a single ring of fire.

- Pool Finish: StoneScapes French Gray
- Pool & Spa Tile: Terrasini | Terra Blue
- Decking: Belgard® Lafitt Rustic Slab | Avondale
- Coping: Ivory Travertine

- Pergola with seating
- Tanning ledge
- Raised deck with spillover spa and firepit
- Landscape Lighting