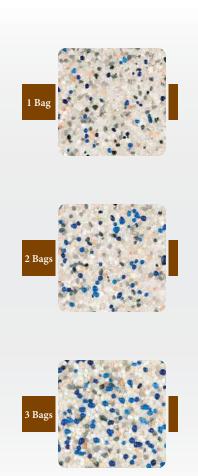

#### Micro Puerto Rico Blend

White

**Summit Blue** 

Lake Tekapo

French Gray

Kenai Gray

Aqua Blue

Moraine

Black

Enjoy the rustic splendor of a pebble pool finish featuring rich, vibrant colors, and the silky smooth texture that only a small aggregate pool finish can provide.

Samples shown with a 2 bag formula