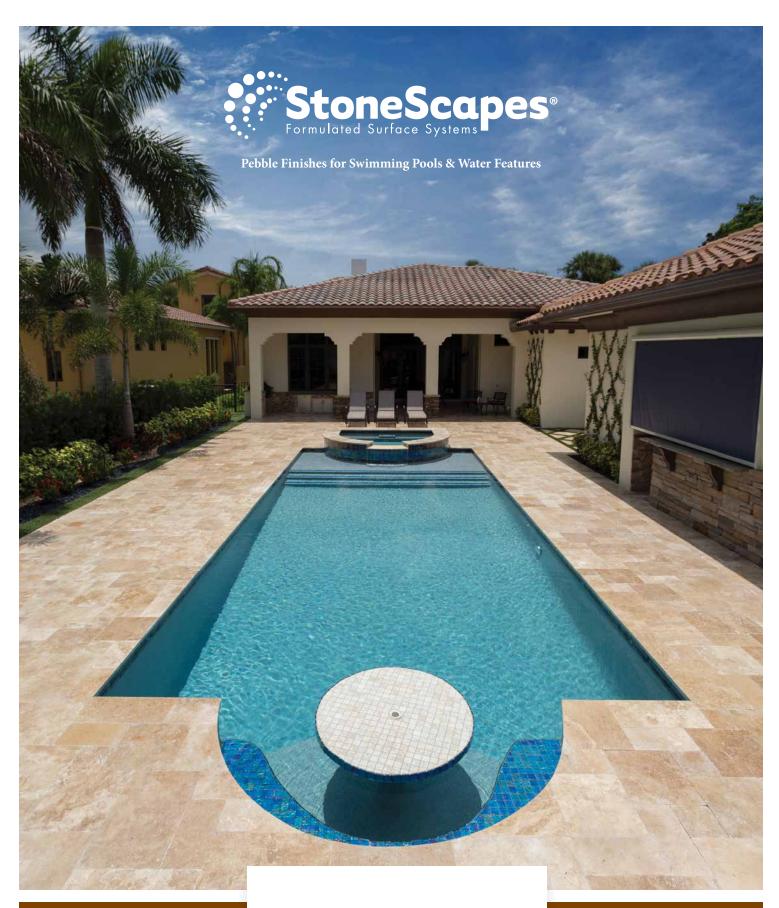

## Create the serenity of a pebble-bottomed stream in your own backyard!

StoneScapes combines beauty with durability to create the perfect finishes produced with the highest quality materials available.

Stronger than conventional pool surfaces and easier to maintain,

StoneScapes resists etching, staining, and wear.

## StoneScapes scientifically formulated surface systems create consistent, dependable color.

And thanks to our select, smooth, polished pebbles, StoneScapes finishes are easy on hands and feet.