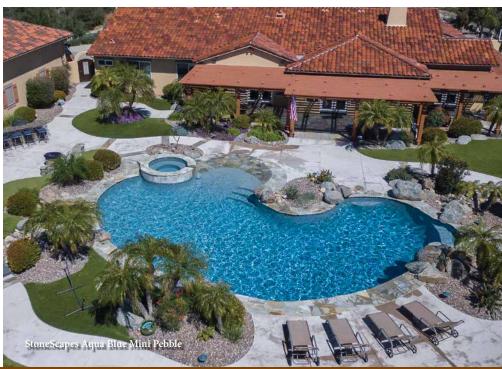

#### Pool Elements featured on this page:

Geometric angles with layers upon layers of rustic stone surround cool blue water and a single ring of fire.

- Pool Finish: StoneScapes French Gray
- Pool & Spa Tile: Terrasini | Terra Blue
- Decking: Belgard® Lafitt Rustic Slab | Avondale
- Coping: Ivory Travertine

- Pergola with seating
- Tanning ledge
- Raised deck with spillover spa and firepit
- Landscape Lighting