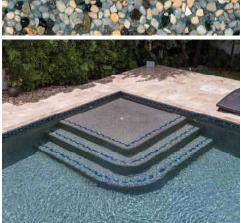

# Create a Backyard Escape that is uniquely yours!

Select products and elements that will complement and complete one other to produce your own harmonious space.

Whether you dream of somewhere peaceful or playful, serene or spirited – you'll find all the inspiration you need at nptpool.com.

#### Pool Elements featured on this page:

Geometric angles with layers upon layers of rustic stone surround cool blue water and a single ring of fire.

- Pool Finish: StoneScapes French Gray
- Pool & Spa Tile: Terrasini | Terra Blue
- Decking: Belgard® Lafitt Rustic Slab | Avondale
- Coping: Ivory Travertine

- Pergola with seating
- Tanning ledge
- Raised deck with spillover spa and firepit
- Landscape Lighting