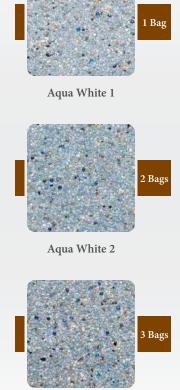

#### Large Puerto Rico Blend

Aqua White 3

Black

Tropics Blue\*

StoneScapes Small Puerto Rico Blend Hokitika Goi

Black

Enjoy the rustic splendor of a pebble pool finish featuring rich, vibrant colors, and the silky smooth texture that only a small aggregate pool finish can provide.

Samples shown with a 2 bag formula