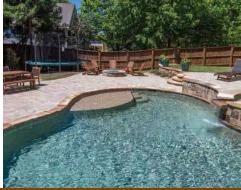

# Create a Backyard Escape that is uniquely yours!

Select products and elements that will complement and complete one other to produce your own harmonious space.

Whether you dream of somewhere peaceful or playful, serene or spirited – you'll find all the inspiration you need at nptpool.com.

#### Pool Elements featured on this page:

Geometric angles with layers upon layers of rustic stone surround cool blue water and a single ring of fire.

- Pool Finish: StoneScapes French Gray
- Pool & Spa Tile: Terrasini | Terra Blue
- Decking: Belgard® Lafitt Rustic Slab | Avondale
- Coping: Ivory Travertine

- Pergola with seating
- Tanning ledge
- Raised deck with spillover spa and firepit
- Landscape Lighting