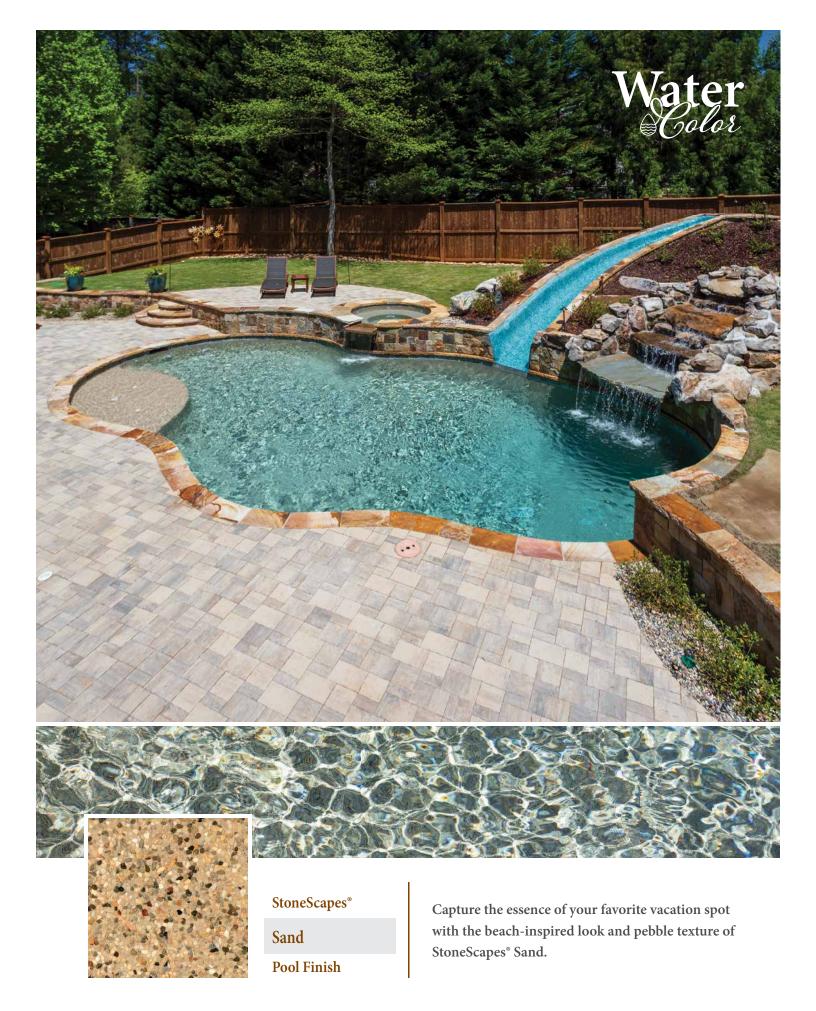

## Create the serenity of a pebble-bottomed stream in your own backyard!

StoneScapes combines beauty with durability to create the perfect finishes produced with the highest quality materials available.

Stronger than conventional pool surfaces and easier to maintain,

StoneScapes resists etching, staining, and wear.

## StoneScapes scientifically formulated surface systems create consistent, dependable color.

And thanks to our select, smooth, polished pebbles, StoneScapes finishes are easy on hands and feet.