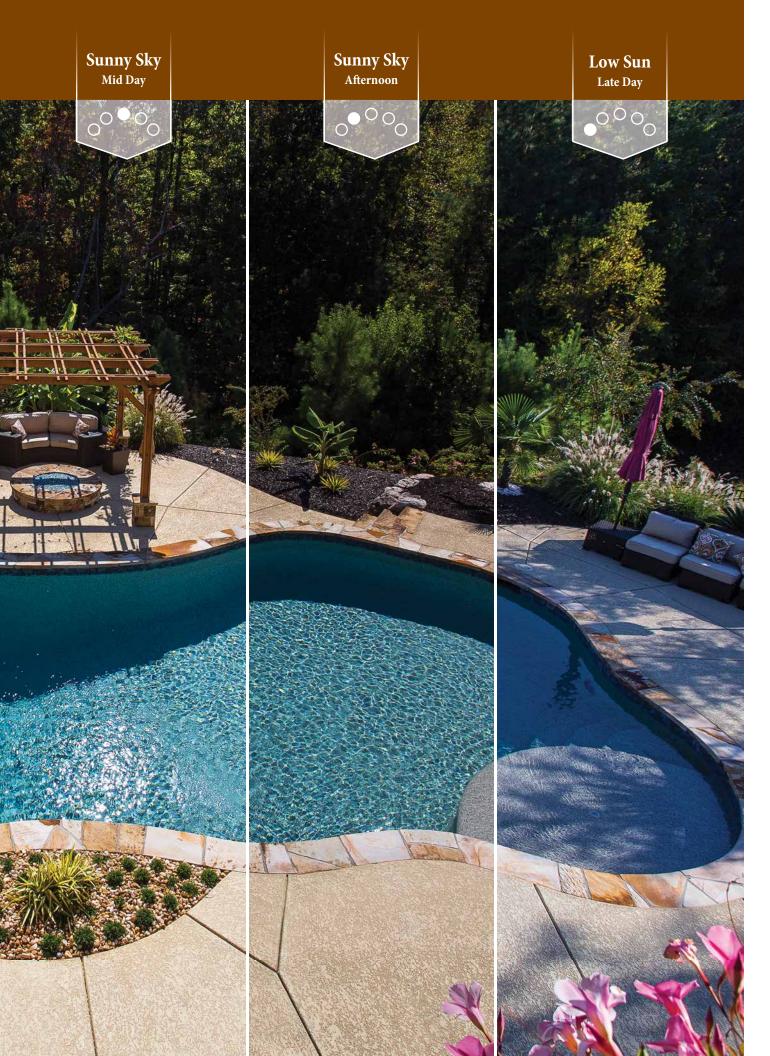

## Subtle Changes

in the appearance, created by the play of sunlight and shade, are part of the inherent beauty of your pool finish.

The color of your Pool Water will be Uniquely Yours.

Visit: nptpool.com

# First, Decide...

whether you would like the water in your pool to appear blue or green.

# For water that appears primarily blue,

select a finish with white, blue or gray pigment.

# For water that appears primarily green,

look for green, tan, brown or black pigment.