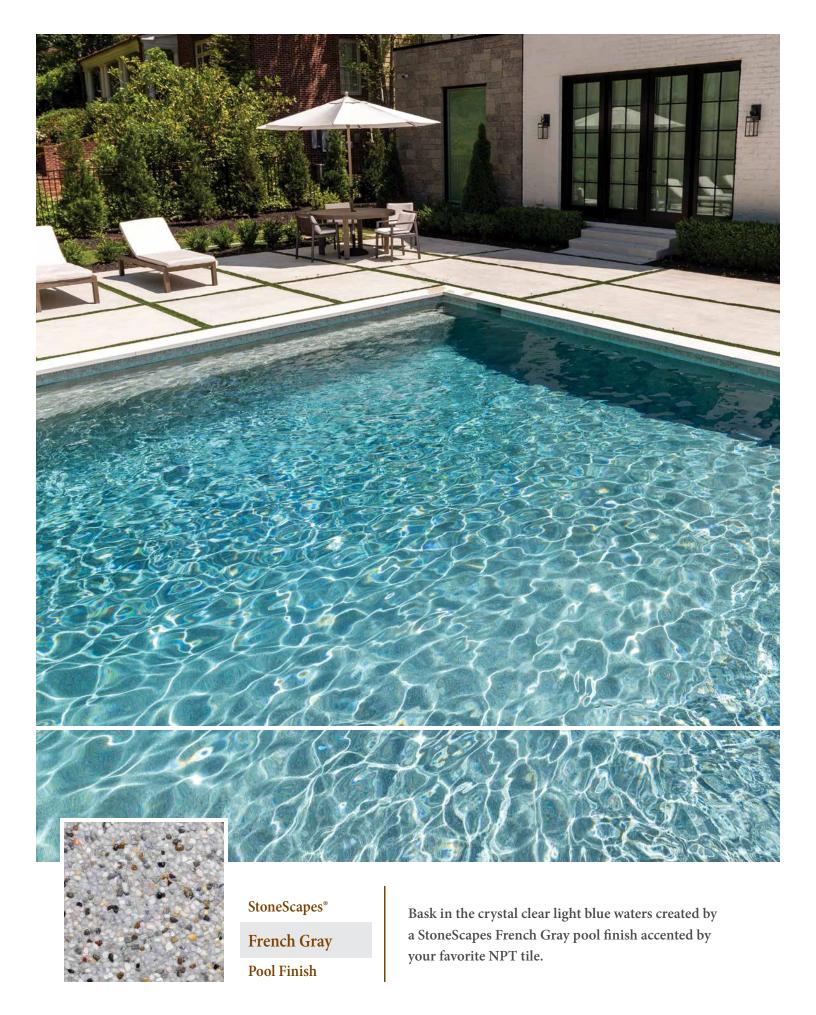

#### Pool Elements featured on this page:

Geometric angles with layers upon layers of rustic stone surround cool blue water and a single ring of fire.

- Pool Finish: StoneScapes French Gray
- Pool & Spa Tile: Terrasini | Terra Blue
- Decking: Belgard® Lafitt Rustic Slab | Avondale
- Coping: Ivory Travertine