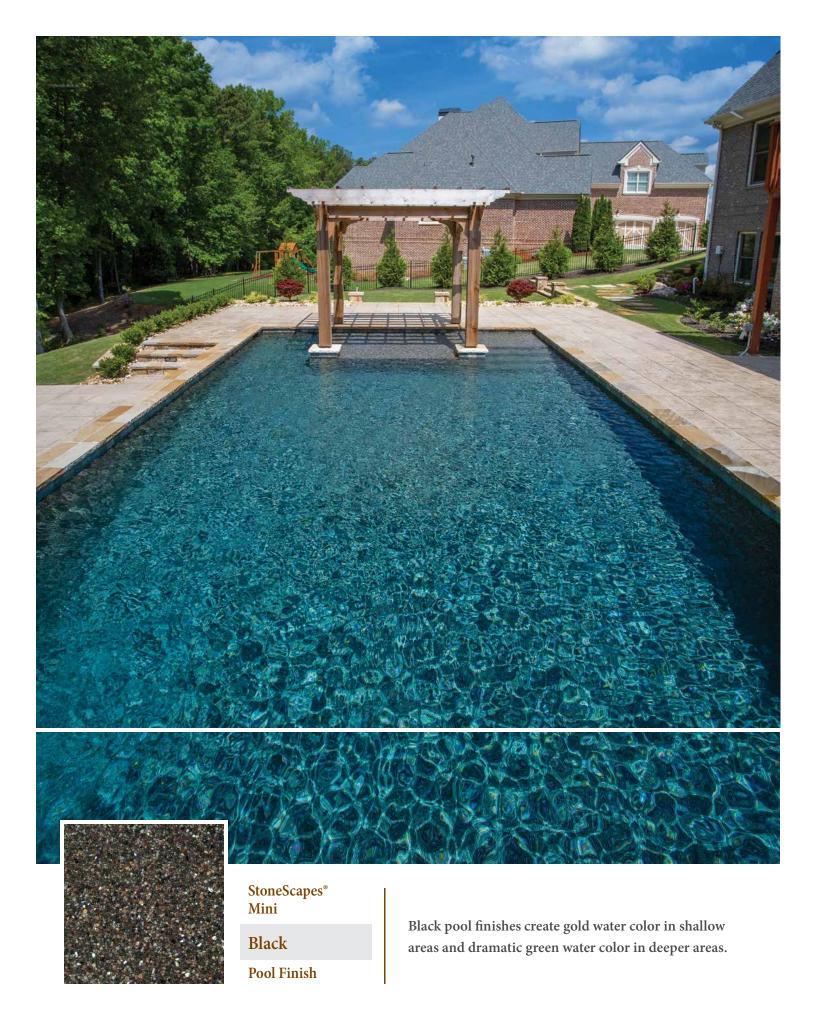

Black

Enjoy the rustic splendor of a pebble pool finish featuring rich, vibrant colors, and the silky smooth texture that only a small aggregate pool finish can provide.

Samples shown with a 2 bag formula

Black Mini

Mini Only

Cameroon