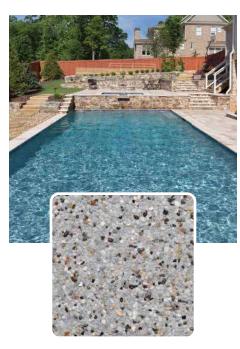

#### Pool Elements featured on this page:

Geometric angles with layers upon layers of rustic stone surround cool blue water and a single ring of fire.

- Pool Finish: StoneScapes French Gray
- Pool & Spa Tile: Terrasini | Terra Blue
- Decking: Belgard® Lafitt Rustic Slab | Avondale
- Coping: Ivory Travertine

- Pergola with seating
- Tanning ledge
- Raised deck with spillover spa and firepit
- Landscape Lighting