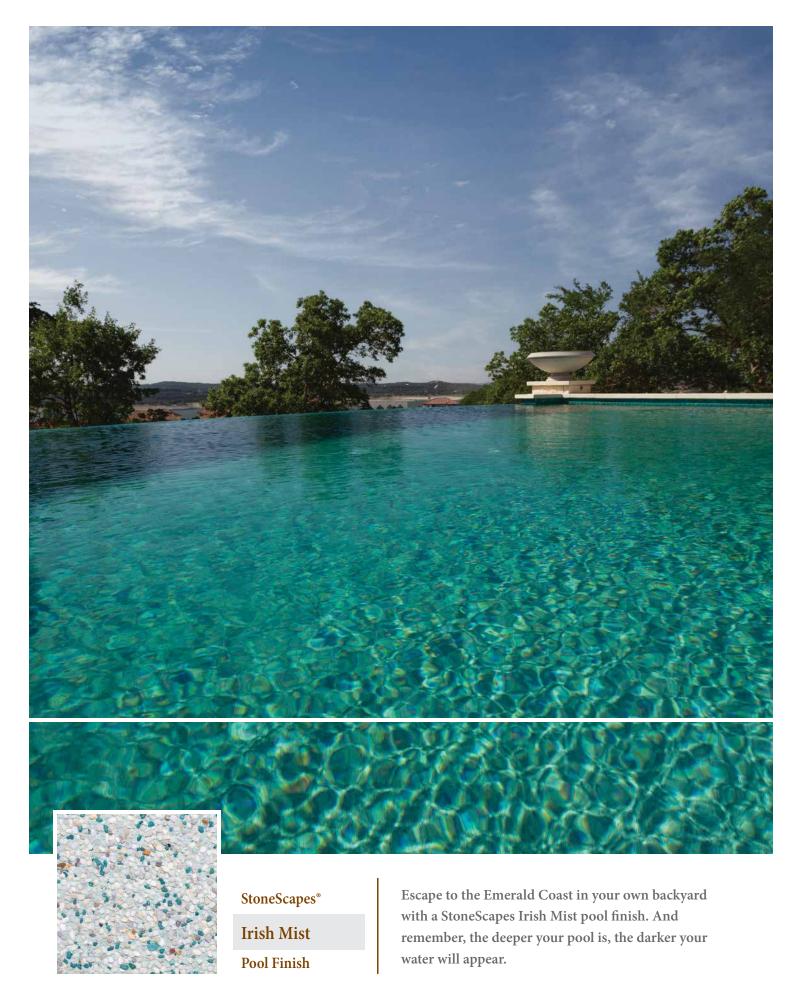

#### Dark Blue

Dark Blue Pool Finishes

= Dark Blue Watercolor

## Subtle Changes

in the appearance, created by the play of sunlight and shade, are part of the inherent beauty of your pool finish.

The color of your Pool Water will be Uniquely Yours.

Visit: nptpool.com