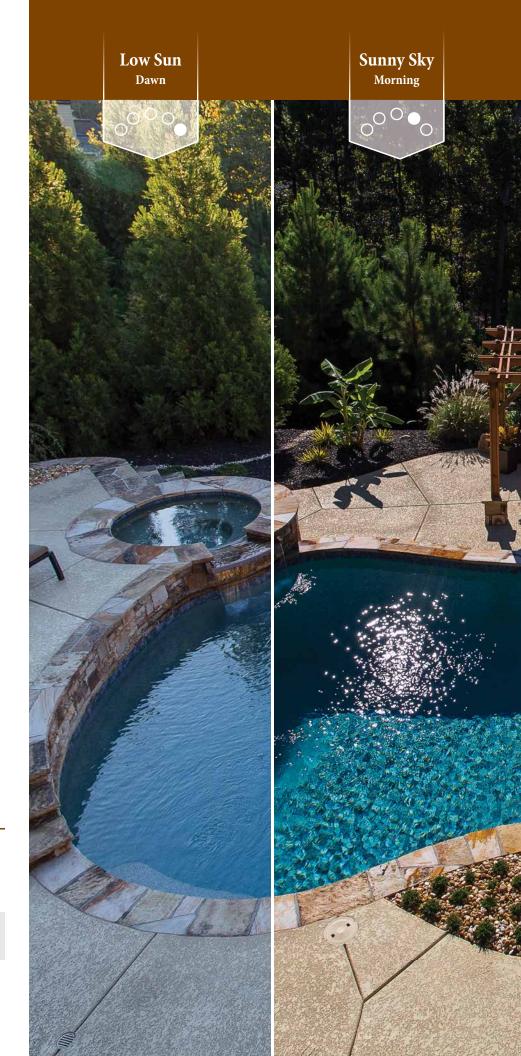

## Subtle Changes

in the appearance, created by the play of sunlight and shade, are part of the inherent beauty of your pool finish.

The color of your Pool Water will be Uniquely Yours.

Visit: nptpool.com

# First, Decide...

whether you would like the water in your pool to appear blue or green.

# For water that appears primarily blue,

select a finish with white, blue or gray pigment.

# For water that appears primarily green,

look for green, tan, brown or black pigment.