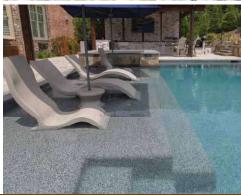

#### Pool Elements featured on this page:

Geometric angles with layers upon layers of rustic stone surround cool blue water and a single ring of fire.

- Pool Finish: StoneScapes French Gray
- Pool & Spa Tile: Terrasini | Terra Blue
- Decking: Belgard® Lafitt Rustic Slab | Avondale
- Coping: Ivory Travertine

- Pergola with seating
- Tanning ledge
- Raised deck with spillover spa and firepit
- Landscape Lighting

#### Scan the QR Code

to see more of this pool finish.