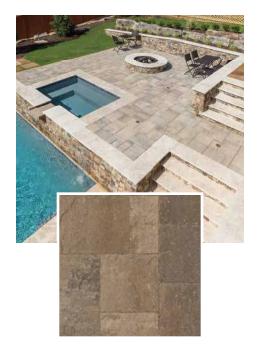

#### Pool Elements featured on this page:

Geometric angles with layers upon layers of rustic stone surround cool blue water and a single ring of fire.

- Pool Finish: StoneScapes French Gray
- Pool & Spa Tile: Terrasini | Terra Blue
- Decking: Belgard® Lafitt Rustic Slab | Avondale
- Coping: Ivory Travertine