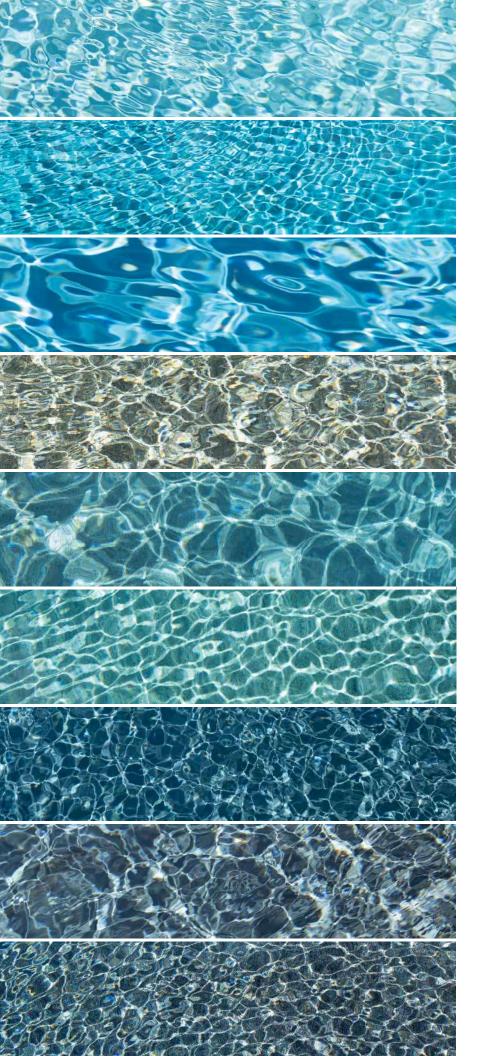

#### Light Blue

White & Light Blue Pool Finishes
= Light Blue Watercolor

#### Turquoise Blue

White & Light Blue Pool Finishes\*

= Turquoise Blue Watercolor

\*Enhance by coloring the cement, incorporating blue | green aggregates, or both!

#### Medium Blue

**Medium Blue Pool Finishes** 

= Medium Blue Watercolor

#### **Light Green**

Sand Pool Finishes

= Light Green Watercolor

#### **Light Gray**

**Light Gray Pool Finishes** 

= Light Gray Watercolor

#### Green

**Green Pool Finishes** 

= Green Watercolor

#### Blue Gray

Blue Gray Pool Finishes

= Blue Gray Watercolor

#### Dark Blue

Dark Blue Pool Finishes

= Dark Blue Watercolor

#### Deep Dark Green

**Black Pool Finishes** 

= Deep Dark Green Watercolor