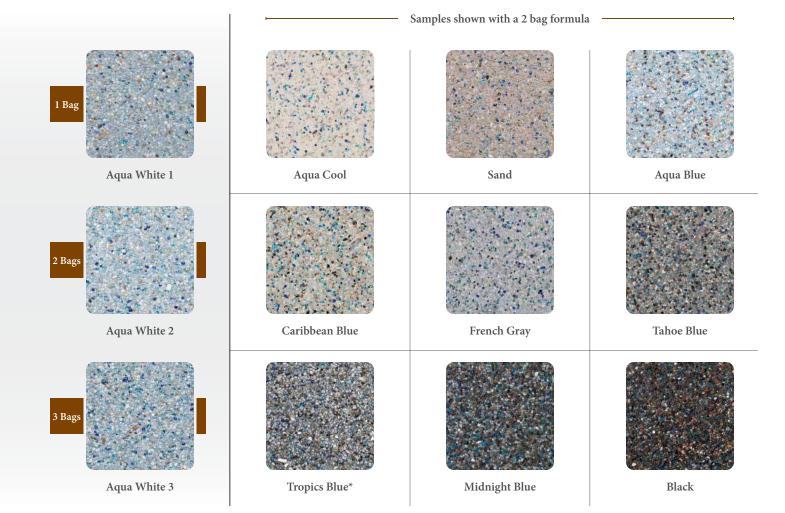

#### Micro Puerto Rico Blend

White

**Summit Blue** 

Lake Tekapo

French Gray

Kenai Gray

Aqua Blue

Moraine

Black

Enjoy the rustic splendor of a pebble pool finish featuring rich, vibrant colors, and the silky smooth texture that only a small aggregate pool finish can provide.

Samples shown with a 2 bag formula

#### Large Puerto Rico Blend

Aqua White 3

Black

Tropics Blue\*

StoneScapes Small Puerto Rico Blend Hokitika Goi

#### Small Puerto Rico Blend

#### Regular & Mini Pebbles

White

White Mini

Aqua Cool

Aqua Cool Mini

Aqua Blue

Aqua Blue Mini

Salt & Pepper

Salt & Pepper Mini

Aqua White

Aqua White Mini

Irish Mist

Irish Mist Mini

#### Regular Mini Pebbles

StoneScapes Sand Regular Pebble

Jade Mini

Sand

Sand Mini

**Emerald** 

Emerald Mini

Caribbean Blue

Caribbean Blue Mini

Mauve

Mauve Mini

French Gray

French Gray Mini

#### Regular & Mini Pebbles

**Tahoe Blue** 

Tahoe Blue Mini

Midnight Blue

Midnight Blue Mini

Tropics Blue

Tropics Blue Mini

Black

Black Mini

Mini Only

Cameroon