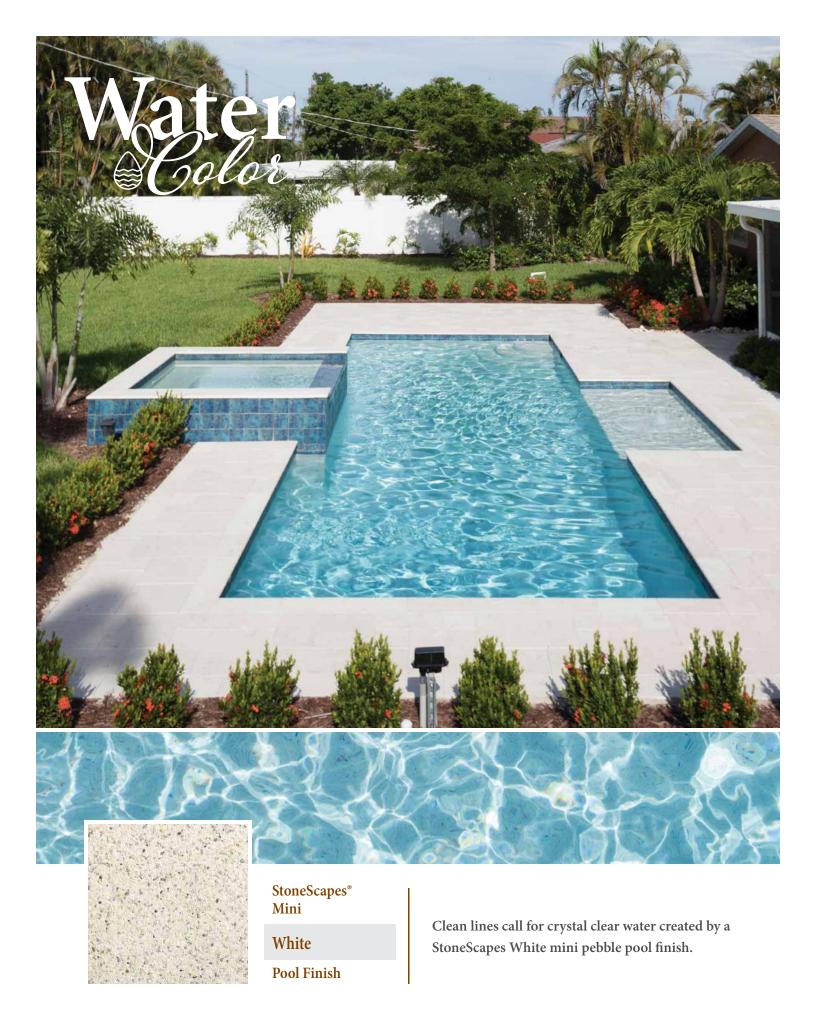

# First, Decide...

whether you would like the water in your pool to appear blue or green.

# For water that appears primarily blue,

select a finish with white, blue or gray pigment.

# For water that appears primarily green,

look for green, tan, brown or black pigment.

## Subtle Changes

in the appearance, created by the play of sunlight and shade, are part of the inherent beauty of your pool finish.

The color of your Pool Water will be Uniquely Yours.

Visit: nptpool.com