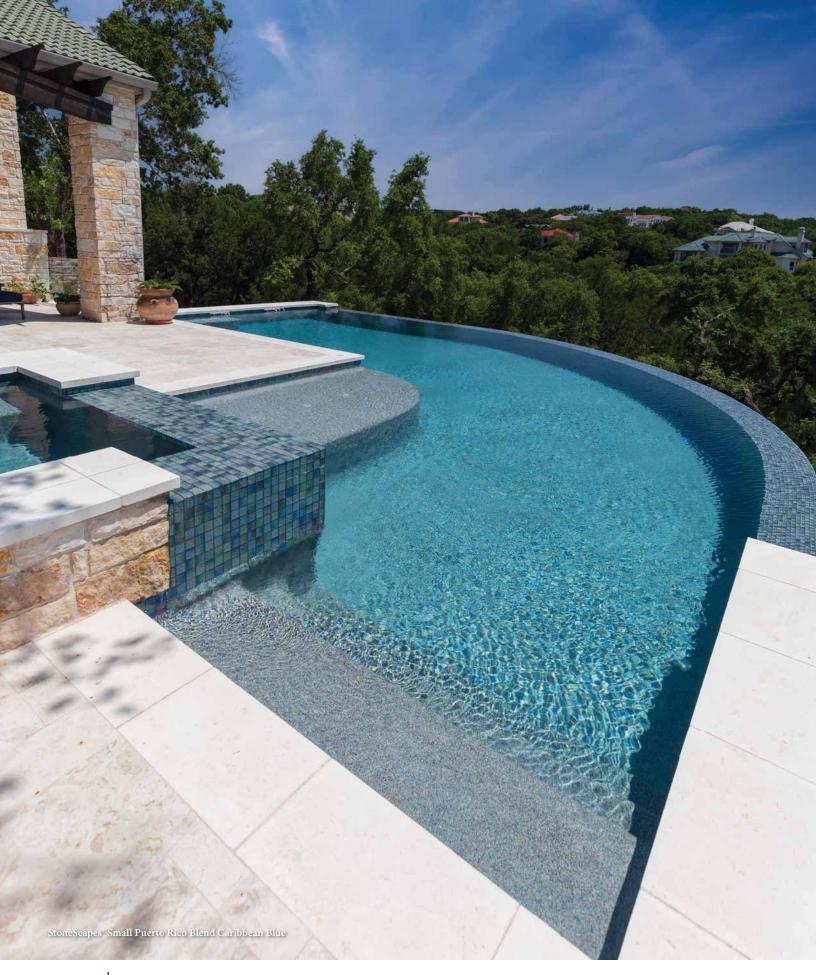

StoneScapes®
Caribbean
Blue
Pool Finish

#### Visit an NPT Design Center

near you to mix and match product samples and try them out in your own space.

StoneScapes® Small Puerto Rico Blend

Midnight Blue

**Pool Finish** 