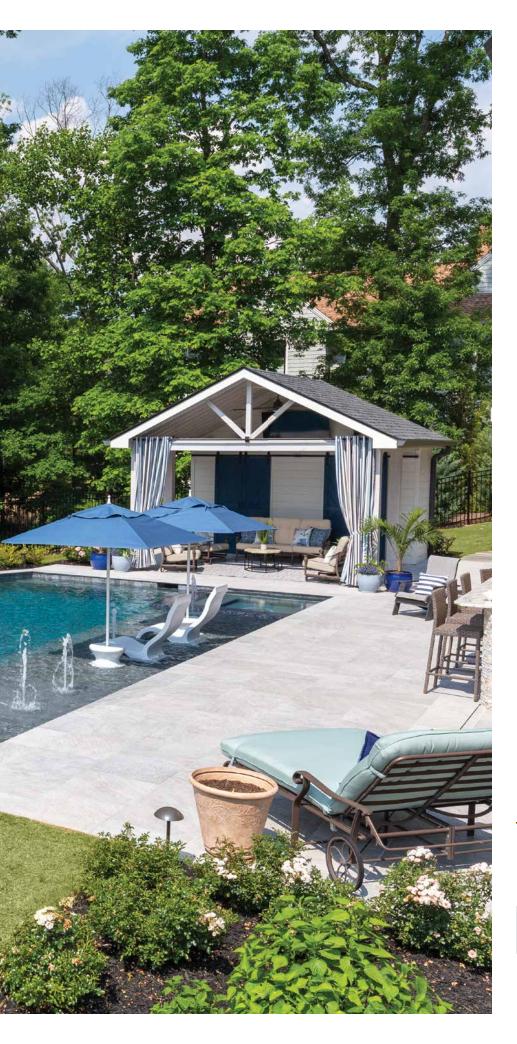

#### Pool Elements featured on this page:

Geometric angles with layers upon layers of rustic stone surround cool blue water and a single ring of fire.

- Pool Finish: StoneScapes French Gray
- Pool & Spa Tile: Terrasini | Terra Blue
- Decking: Belgard® Lafitt Rustic Slab | Avondale
- Coping: Ivory Travertine

- Pergola with seating
- Tanning ledge
- Raised deck with spillover spa and firepit
- Landscape Lighting

#### Scan the QR Code

to see more of this pool finish.