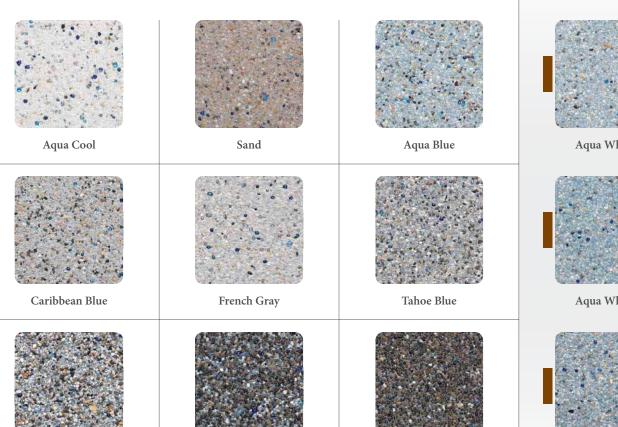

#### Micro Puerto Rico Blend

White

**Summit Blue** 

Lake Tekapo

French Gray

Kenai Gray

Aqua Blue

Moraine

Black

Enjoy the rustic splendor of a pebble pool finish featuring rich, vibrant colors, and the silky smooth texture that only a small aggregate pool finish can provide.

Samples shown with a 2 bag formula

#### Regular & Mini Pebbles

White

White Mini

Aqua Cool

Aqua Cool Mini

Aqua Blue

Aqua Blue Mini

Salt & Pepper

Salt & Pepper Mini

Aqua White

Aqua White Mini

Irish Mist

Irish Mist Mini

#### Regular Mini Pebbles

StoneScapes Sand Regular Pebble

Jade Mini

Sand

Sand Mini

**Emerald** 

Emerald Mini

Caribbean Blue

Caribbean Blue Mini

Mauve

Mauve Mini

French Gray

French Gray Mini